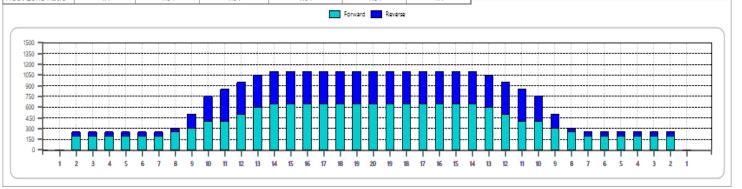

## Perth seniors c42 adjusted

Oil Pattern Distance Forward Oil Total

42 Reverse Brush Drop 15.75 mL Reverse Oil Total

10.35 mL

Oil Per Board Volume Oil Total

50 ul 26.1 mL

| 3 9L 9R 1 14 23 7.80 9.70 1.90 1150   4 10L 10R 2 14 42 9.70 13.60 3.90 2100   5 12L 12R 2 18 34 13.60 18.70 5.10 1700   6 13L 13R 2 18 30 18.70 23.80 5.10 1500   7 14L 14R 1 22 13 23.80 26.90 3.10 650   8 2L 2R 0 26 0 26.90 34.00 7.10 0 |   | START | STOP | LOADS | SPEED | CROSSED | START | END   | FEET | T.OIL |
|-----------------------------------------------------------------------------------------------------------------------------------------------------------------------------------------------------------------------------------------------|---|-------|------|-------|-------|---------|-------|-------|------|-------|
| 3 9L 9R 1 14 23 7.80 9.70 1.90 1150   4 10L 10R 2 14 42 9.70 13.60 3.90 2100   5 12L 12R 2 18 34 13.60 18.70 5.10 1700   6 13L 13R 2 18 30 18.70 23.80 5.10 1500   7 14L 14R 1 22 13 23.80 26.90 3.10 650   8 2L 2R 0 26 0 26.90 34.00 7.10 0 | 1 | 2L    | 2R   | 4     | 14    | 148     | 0.00  | 5.90  | 5.90 | 7400  |
| 4 10L 10R 2 14 42 9.70 13.60 3.90 2100 5 12L 12R 2 18 34 13.60 18.70 5.10 1700 6 13L 13R 2 18 30 18.70 23.80 5.10 1500 7 14L 14R 1 22 13 23.80 26.90 3.10 650 8 2L 2R 0 26 0 26.90 34.00 7.10 0                                               | 2 | 8L    | 8R   | 1     | 14    | 25      | 5.90  | 7.80  | 1.90 | 1250  |
| 5 12L 12R 2 18 34 13.60 18.70 5.10 1700   6 13L 13R 2 18 30 18.70 23.80 5.10 1500   7 14L 14R 1 22 13 23.80 26.90 3.10 650   8 2L 2R 0 26 0 26.90 34.00 7.10 0                                                                                | 3 | 9L    | 9R   | 1     | 14    | 23      | 7.80  | 9.70  | 1.90 | 1150  |
| 6 13L 13R 2 18 30 18.70 23.80 5.10 1500<br>7 14L 14R 1 22 13 23.80 26.90 3.10 650<br>8 2L 2R 0 26 0 26.90 34.00 7.10 0                                                                                                                        | 4 | 10L   | 10R  | 2     | 14    | 42      | 9.70  | 13.60 | 3.90 | 2100  |
| 7 14L 14R 1 22 13 23.80 26.90 3.10 650<br>8 2L 2R 0 26 0 26.90 34.00 7.10 0                                                                                                                                                                   | 5 | 12L   | 12R  | 2     | 18    | 34      | 13.60 | 18.70 | 5.10 | 1700  |
| 8 2L 2R 0 26 0 26.90 34.00 7.10 0                                                                                                                                                                                                             | 6 | 13L   | 13R  | 2     | 18    | 30      | 18.70 | 23.80 | 5.10 | 1500  |
|                                                                                                                                                                                                                                               | 7 | 14L   | 14R  | 1     | 22    | 13      | 23.80 | 26.90 | 3.10 | 650   |
| 9 2L 2R 0 30 0 34.00 42.00 8.00 0                                                                                                                                                                                                             | 8 | 2L    | 2R   | 0     | 26    | 0       | 26.90 | 34.00 | 7.10 | 0     |
|                                                                                                                                                                                                                                               | 9 | 2L    | 2R   | 0     | 30    | 0       | 34.00 | 42.00 | 8.00 | 0     |
|                                                                                                                                                                                                                                               |   |       |      |       |       |         |       |       |      |       |
|                                                                                                                                                                                                                                               |   |       |      |       |       |         |       |       |      |       |
|                                                                                                                                                                                                                                               |   |       |      |       |       |         |       |       |      |       |

| 2 11L 11R 2 22 38 33.00 26.80 -6.20 1900<br>3 10L 10R 3 22 63 26.80 17.50 -9.30 3150<br>4 9L 9R 3 18 69 17.50 9.90 -7.60 3450<br>5 2L 2R 1 14 37 9.90 8.00 -1.90 1850 |   | START | STOP | LOAD5 | SPEED | CROSSED | START | END   | FEET  | T.OIL |
|-----------------------------------------------------------------------------------------------------------------------------------------------------------------------|---|-------|------|-------|-------|---------|-------|-------|-------|-------|
| 3 10L 10R 3 22 63 26.80 17.50 -9.30 3150<br>4 9L 9R 3 18 69 17.50 9.90 -7.60 3450<br>5 2L 2R 1 14 37 9.90 8.00 -1.90 1850                                             | 1 | 2L    | 2R   | 0     | 30    | 0       | 42.00 | 33.00 | -9.00 | 0     |
| 4 9L 9R 3 18 69 17.50 9.90 -7.60 3450 5 2L 2R 1 14 37 9.90 8.00 -1.90 1850                                                                                            | 2 | 11L   | 11R  | 2     | 22    | 38      | 33.00 | 26.80 | -6.20 | 1900  |
| 5 2L 2R 1 14 37 9.90 8.00 -1.90 1850                                                                                                                                  | 3 | 10L   | 10R  | 3     | 22    | 63      | 26.80 | 17.50 | -9.30 | 3150  |
|                                                                                                                                                                       | 4 | 9L    | 9R   | 3     | 18    | 69      | 17.50 | 9.90  | -7.60 | 3450  |
| 6 2L 2R 0 10 0 8.00 0.00 -8.00 0                                                                                                                                      | 5 | 2L    | 2R   | 1     | 14    | 37      | 9.90  | 8.00  | -1.90 | 1850  |
|                                                                                                                                                                       | 6 | 2L    | 2R   | 0     | 10    | 0       | 8.00  | 0.00  | -8.00 | 0     |
|                                                                                                                                                                       |   |       |      |       |       |         |       |       |       |       |