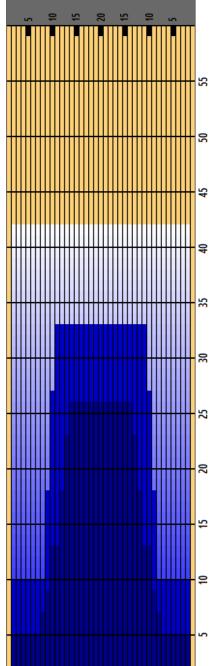

## Perth seniors c42 adjusted

Oil Pattern Distance Forward Oil Total

42 Reverse Brush Drop 15.75 mL Reverse Oil Total

10.35 mL

Oil Per Board Volume Oil Total

50 ul 26.1 mL

| 3 9L 9R 1 14 23 7.80 9.70 1.90 1150   4 10L 10R 2 14 42 9.70 13.60 3.90 2100   5 12L 12R 2 18 34 13.60 18.70 5.10 1700   6 13L 13R 2 18 30 18.70 23.80 5.10 1500   7 14L 14R 1 22 13 23.80 26.90 3.10 650   8 2L 2R 0 26 0 26.90 34.00 7.10 0 |   | START | STOP | LOADS | SPEED | CROSSED | START | END   | FEET | T.OIL |
|-----------------------------------------------------------------------------------------------------------------------------------------------------------------------------------------------------------------------------------------------|---|-------|------|-------|-------|---------|-------|-------|------|-------|
| 3 9L 9R 1 14 23 7.80 9.70 1.90 1150   4 10L 10R 2 14 42 9.70 13.60 3.90 2100   5 12L 12R 2 18 34 13.60 18.70 5.10 1700   6 13L 13R 2 18 30 18.70 23.80 5.10 1500   7 14L 14R 1 22 13 23.80 26.90 3.10 650   8 2L 2R 0 26 0 26.90 34.00 7.10 0 | 1 | 2L    | 2R   | 4     | 14    | 148     | 0.00  | 5.90  | 5.90 | 7400  |
| 4 10L 10R 2 14 42 9.70 13.60 3.90 2100 5 12L 12R 2 18 34 13.60 18.70 5.10 1700 6 13L 13R 2 18 30 18.70 23.80 5.10 1500 7 14L 14R 1 22 13 23.80 26.90 3.10 650 8 2L 2R 0 26 0 26.90 34.00 7.10 0                                               | 2 | 8L    | 8R   | 1     | 14    | 25      | 5.90  | 7.80  | 1.90 | 1250  |
| 5 12L 12R 2 18 34 13.60 18.70 5.10 1700   6 13L 13R 2 18 30 18.70 23.80 5.10 1500   7 14L 14R 1 22 13 23.80 26.90 3.10 650   8 2L 2R 0 26 0 26.90 34.00 7.10 0                                                                                | 3 | 9L    | 9R   | 1     | 14    | 23      | 7.80  | 9.70  | 1.90 | 1150  |
| 6 13L 13R 2 18 30 18.70 23.80 5.10 1500<br>7 14L 14R 1 22 13 23.80 26.90 3.10 650<br>8 2L 2R 0 26 0 26.90 34.00 7.10 0                                                                                                                        | 4 | 10L   | 10R  | 2     | 14    | 42      | 9.70  | 13.60 | 3.90 | 2100  |
| 7 14L 14R 1 22 13 23.80 26.90 3.10 650<br>8 2L 2R 0 26 0 26.90 34.00 7.10 0                                                                                                                                                                   | 5 | 12L   | 12R  | 2     | 18    | 34      | 13.60 | 18.70 | 5.10 | 1700  |
| 8 2L 2R 0 26 0 26.90 34.00 7.10 0                                                                                                                                                                                                             | 6 | 13L   | 13R  | 2     | 18    | 30      | 18.70 | 23.80 | 5.10 | 1500  |
|                                                                                                                                                                                                                                               | 7 | 14L   | 14R  | 1     | 22    | 13      | 23.80 | 26.90 | 3.10 | 650   |
| 9 2L 2R 0 30 0 34.00 42.00 8.00 0                                                                                                                                                                                                             | 8 | 2L    | 2R   | 0     | 26    | 0       | 26.90 | 34.00 | 7.10 | 0     |
|                                                                                                                                                                                                                                               | 9 | 2L    | 2R   | 0     | 30    | 0       | 34.00 | 42.00 | 8.00 | 0     |
|                                                                                                                                                                                                                                               |   |       |      |       |       |         |       |       |      |       |
|                                                                                                                                                                                                                                               |   |       |      |       |       |         |       |       |      |       |
|                                                                                                                                                                                                                                               |   |       |      |       |       |         |       |       |      |       |

| 2 11L 11R 2 22 38 33.00 26.80 -6.20 1900<br>3 10L 10R 3 22 63 26.80 17.50 -9.30 3150<br>4 9L 9R 3 18 69 17.50 9.90 -7.60 3450<br>5 2L 2R 1 14 37 9.90 8.00 -1.90 1850 |   | START | STOP | LOAD5 | SPEED | CROSSED | START | END   | FEET  | T.OIL |
|-----------------------------------------------------------------------------------------------------------------------------------------------------------------------|---|-------|------|-------|-------|---------|-------|-------|-------|-------|
| 3 10L 10R 3 22 63 26.80 17.50 -9.30 3150<br>4 9L 9R 3 18 69 17.50 9.90 -7.60 3450<br>5 2L 2R 1 14 37 9.90 8.00 -1.90 1850                                             | 1 | 2L    | 2R   | 0     | 30    | 0       | 42.00 | 33.00 | -9.00 | 0     |
| 4 9L 9R 3 18 69 17.50 9.90 -7.60 3450 5 2L 2R 1 14 37 9.90 8.00 -1.90 1850                                                                                            | 2 | 11L   | 11R  | 2     | 22    | 38      | 33.00 | 26.80 | -6.20 | 1900  |
| 5 2L 2R 1 14 37 9.90 8.00 -1.90 1850                                                                                                                                  | 3 | 10L   | 10R  | 3     | 22    | 63      | 26.80 | 17.50 | -9.30 | 3150  |
|                                                                                                                                                                       | 4 | 9L    | 9R   | 3     | 18    | 69      | 17.50 | 9.90  | -7.60 | 3450  |
| 6 2L 2R 0 10 0 8.00 0.00 -8.00 0                                                                                                                                      | 5 | 2L    | 2R   | 1     | 14    | 37      | 9.90  | 8.00  | -1.90 | 1850  |
|                                                                                                                                                                       | 6 | 2L    | 2R   | 0     | 10    | 0       | 8.00  | 0.00  | -8.00 | 0     |
|                                                                                                                                                                       |   |       |      |       |       |         |       |       |       |       |