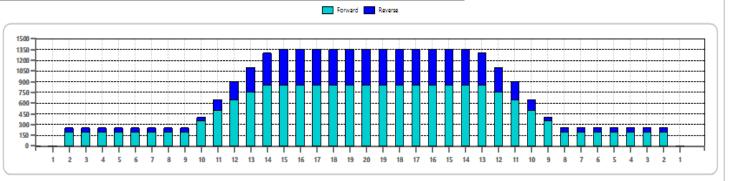

| Item             | 3L-7L:18L-18R  | 8L-12L:18L-18R | 13L-17L:18L-18R | 18L-18R:17R-13R | 18L-18R:12R-8R | 18L-18R:7R-3R  |   |
|------------------|----------------|----------------|-----------------|-----------------|----------------|----------------|---|
| Description      | Outside:Middle | Middle:Middle  | Inside:Middle   | MIddle: Inside  | Middle:Middle  | Middle:Outside |   |
| Track Zone Ratio | 5.4            | 2.76           | 1.05            | 1.01            | 2.05           | 5.4            | - |