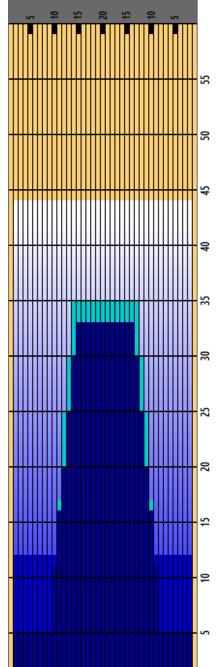

## **ATBSO Nationals 2023**

Oil Pattern Distance Forward Oil Total 44 Reverse Brush Drop19.4 mL Reverse Oil Total

9.25 mL

Oil Per Board Volume Oil Total

50 ul 28.65 mL

| 1 2<br>2 1<br>3 1<br>4 1 | IOL | 2R<br>9R<br>10R | 3 | 14<br>14 | 148<br>66 | 0.00<br>5.90 | 5.90<br>11.80 | 5.90<br>5.90 | 7400 |
|--------------------------|-----|-----------------|---|----------|-----------|--------------|---------------|--------------|------|
| 3 1                      |     |                 |   | 14       | 66        | 5.90         | 11.80         | 5 00         | 2200 |
|                          | 11L | 10R             | - |          |           |              |               | 3.50         | 3300 |
| 4 1                      |     |                 | 3 | 14       | 60        | 11.80        | 17.70         | 5.90         | 3000 |
|                          | 12L | 11R             | 3 | 18       | 54        | 17.70        | 25.30         | 7.60         | 2700 |
| 5 1                      | 13L | 12R             | 2 | 18       | 32        | 25.30        | 30.40         | 5.10         | 1600 |
| 6 1                      | 14L | 13R             | 2 | 18       | 28        | 30.40        | 35.50         | 5.10         | 1400 |
| 7 2                      | 2L  | 2R              | 0 | 22       | 0         | 35.50        | 40.00         | 4.50         | 0    |
| 8 2                      | 2L  | 2R              | 0 | 26       | 0         | 40.00        | 44.00         | 4.00         | 0    |

| 1   2L   2R   0   30   0   44.00   33.00   -11.00   0     2   15L   14R   1   22   12   33.00   29.90   -3.10   600     3   14L   13R   2   18   28   29.90   24.80   -5.10   1400     4   13L   12R   2   18   32   24.80   19.70   -5.10   1600     5   12L   11R   2   14   36   19.70   15.80   -3.90   1800     6   11L   10R   2   14   40   15.80   11.90   -3.90   2000     7   2L   2R   1   14   37   11.90   10.00   -1.90   1850     8   2L   2R   0   10   0   10.00   0.00   -10.00   0 |   | START | STOP | LOADS | SPEED | CROSSED | START | END   | FEET   | T.OIL |
|-------------------------------------------------------------------------------------------------------------------------------------------------------------------------------------------------------------------------------------------------------------------------------------------------------------------------------------------------------------------------------------------------------------------------------------------------------------------------------------------------------|---|-------|------|-------|-------|---------|-------|-------|--------|-------|
| 3 14L 13R 2 18 28 29.90 24.80 -5.10 1400   4 13L 12R 2 18 32 24.80 19.70 -5.10 1600   5 12L 11R 2 14 36 19.70 15.80 -3.90 1800   6 11L 10R 2 14 40 15.80 11.90 -3.90 2000   7 2L 2R 1 14 37 11.90 10.00 -1.90 1850                                                                                                                                                                                                                                                                                    | 1 | 2L    | 2R   | 0     | 30    | 0       | 44.00 | 33.00 | -11.00 | 0     |
| 4 13L 12R 2 18 32 24.80 19.70 -5.10 1600   5 12L 11R 2 14 36 19.70 15.80 -3.90 1800   6 11L 10R 2 14 40 15.80 11.90 -3.90 2000   7 2L 2R 1 14 37 11.90 10.00 -1.90 1850                                                                                                                                                                                                                                                                                                                               | 2 | 15L   | 14R  | 1     | 22    | 12      | 33.00 | 29.90 | -3.10  | 600   |
| 5 12L 11R 2 14 36 19.70 15.80 -3.90 1800   6 11L 10R 2 14 40 15.80 11.90 -3.90 2000   7 2L 2R 1 14 37 11.90 10.00 -1.90 1850                                                                                                                                                                                                                                                                                                                                                                          | 3 | 14L   | 13R  | 2     | 18    | 28      | 29.90 | 24.80 | -5.10  | 1400  |
| 6 11L 10R 2 14 40 15.80 11.90 -3.90 2000 7 2L 2R 1 14 37 11.90 10.00 -1.90 1850                                                                                                                                                                                                                                                                                                                                                                                                                       | 4 | 13L   | 12R  | 2     | 18    | 32      | 24.80 | 19.70 | -5.10  | 1600  |
| 7 2L 2R 1 14 37 11.90 10.00 -1.90 1850                                                                                                                                                                                                                                                                                                                                                                                                                                                                | 5 | 12L   | 11R  | 2     | 14    | 36      | 19.70 | 15.80 | -3.90  | 1800  |
|                                                                                                                                                                                                                                                                                                                                                                                                                                                                                                       | 6 | 11L   | 10R  | 2     | 14    | 40      | 15.80 | 11.90 | -3.90  | 2000  |
| 8 2L 2R 0 10 0 10.00 0.00 -10.00 0                                                                                                                                                                                                                                                                                                                                                                                                                                                                    | 7 | 2L    | 2R   | 1     | 14    | 37      | 11.90 | 10.00 | -1.90  | 1850  |
|                                                                                                                                                                                                                                                                                                                                                                                                                                                                                                       | 8 | 2L    | 2R   | 0     | 10    | 0       | 10.00 | 0.00  | -10.00 | 0     |
|                                                                                                                                                                                                                                                                                                                                                                                                                                                                                                       |   |       |      |       |       |         |       |       |        |       |
|                                                                                                                                                                                                                                                                                                                                                                                                                                                                                                       |   |       |      |       |       |         |       |       |        |       |
|                                                                                                                                                                                                                                                                                                                                                                                                                                                                                                       |   |       |      |       |       |         |       |       |        |       |